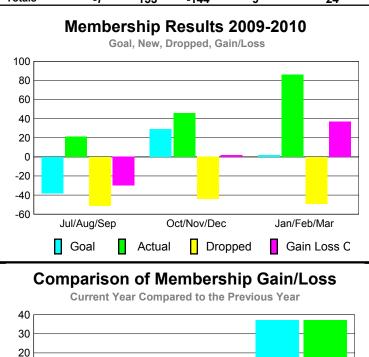

## **Club Results 2009-2010** Goal, New, Dropped, Gain/Loss 2 1.6 1.2 0.8 0.4 0 -0.4 -0.8 -1.2 Jul/Aug/Sep Oct/Nov/Dec Jan/Feb/Mar Goal Actual Dropped Gain Loss C

## YTD Status Quo Clubs 2009-2010

| <u> </u>    |             |               |                   |                  |                  |  |  |  |
|-------------|-------------|---------------|-------------------|------------------|------------------|--|--|--|
|             |             | Member        | <u>Membership</u> |                  |                  |  |  |  |
|             |             | 200           | 2008-2009         |                  |                  |  |  |  |
| Month       | Net<br>Memb | Actual<br>New | Actual<br>Dropped | Gain/<br>Loss of | Gain/<br>Loss of |  |  |  |
| Month       | <u>Goal</u> | <u>Memb</u>   | <u>Memb</u>       | <u>Memb</u>      | <u>Memb</u>      |  |  |  |
| Jul/Aug/Sep | -38         | 21            | -51               | -30              | 2                |  |  |  |
| Oct/Nov/Dec | 29          | 46            | -44               | 2                | -15              |  |  |  |
| Jan/Feb/Mar | 2           | 86            | -49               | 37               | 37               |  |  |  |
| Totals      | -7          | 153           | -144              | 9                | 24               |  |  |  |