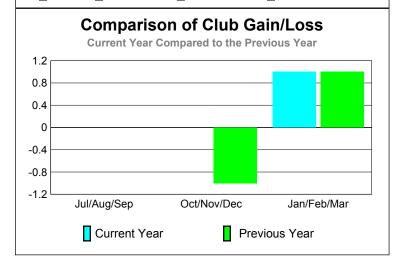

## **GMT: JACQUES 'JACK' VERBEKE Location: FRANCE** GMT CA: 4

|             |                            | <u>Club</u><br><b>200</b>     |                                   | <u>Clubs</u><br>2008-2009        |                                  |
|-------------|----------------------------|-------------------------------|-----------------------------------|----------------------------------|----------------------------------|
| Month       | New<br>Club<br><u>Goal</u> | Actual<br>New<br><u>Clubs</u> | Actual<br>Dropped<br><u>Clubs</u> | Gain/<br>Loss of<br><u>Clubs</u> | Gain/<br>Loss of<br><u>Clubs</u> |
| Jul/Aug/Sep | 0                          | 0                             | 0                                 | 0                                | 0                                |
| Oct/Nov/Dec | 1                          | 0                             | 0                                 | 0                                | -1                               |
| Jan/Feb/Mar | 0                          | 2                             | -1                                | 1                                | 1                                |
| Totals      | 1                          | 2                             | -1                                | 1                                | 0                                |