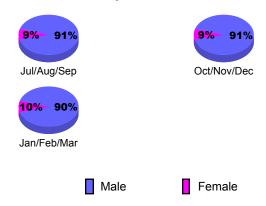

|                  |  |  |  |
| Month       | Net<br>Memb | Actual<br>New | Actual<br>Dropped | Gain/<br>Loss of | Gain/<br>Loss of |  |  |  |
| Month       | <u>Goal</u> | <u>Memb</u>   | <u>Memb</u>       | <u>Memb</u>      | <u>Memb</u>      |  |  |  |
| Jul/Aug/Sep | -38         | 21            | -51               | -30              | 2                |  |  |  |
| Oct/Nov/Dec | 29          | 46            | -44               | 2                | -15              |  |  |  |
| Jan/Feb/Mar | 2           | 86            | -49               | 37               | 37               |  |  |  |
| Totals      | -7          | 153           | -144              | 9                | 24               |  |  |  |



## Gender Comparison 2009-2010

Oct/Nov/Dec

Jan/Feb/Mar

Previous Year